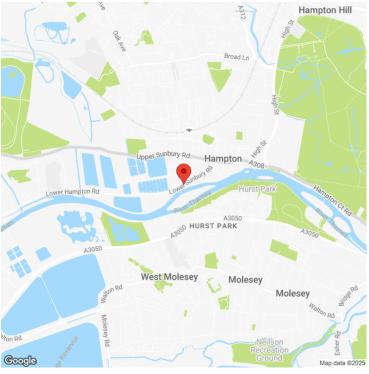

# **PLATTS EYOT HAMPTON**

Unit 13 - 400 - 5000 sq ft. Unit 14 - 500 sq ft. Unit 21 -1,880 sq ft



# **ADDRESS**

Platts Eyot Lower Sunbury Road Hampton TW12 2HF

# **DESCRIPTION**

Office, Studio & Workshop Units To Let.

Platts Eyot is located on a River Thames island with pedestrian access via a bridge. Units are available from 400 – 5,000 sq ft on short term leases. The property would suit a variety of commercial uses.

Dated: 17/08/2025









### **SPECIFICATION**

River Thames island location

Pedestrian access across bridge

Unallocated parking on Lower Sunbury Road

Units from 400 - 5,000 sq ft

Short term leases available

Suitable for a variety of commercial uses

**Tenure** Short term leases available

**Price** On application

**Rent** Unit 13 - £15 per sq ft. Unit 14 -

£10 per sq ft. Unit 21 £10 per

sq ft.

**Service Charge** Unit 13 to be advised. Unit 14

£1,230 per annum. Unit 21

£5,005 per annum.

**Rates** On application

**Size** Unit 13 - 400 - 5000 sq ft. Unit

14 - 500 sq ft. Unit 21 -1,880 sq

ft

#### CONTACT

#### **Niall Christian**

**BSc MRICS** 

**T** 0208 332 4591

M 0778 0678 684

E niall.christian@michaelrogers.co.uk

Dated: 17/08/2025