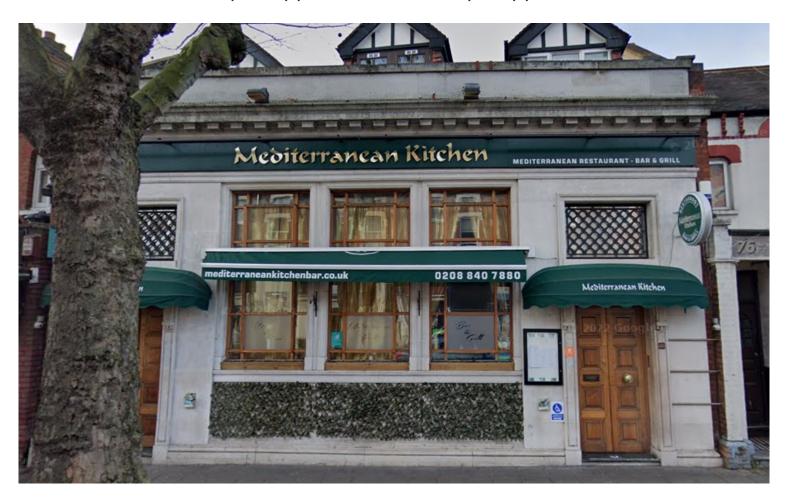

# **Commercial & Residential Property For Sale.**

The property is located on Northside Avenue in the London Borough of Ealing. Local transport links are available nearby with Northfields station (Piccadilly Line) and West Ealing station (National Rail).

The ground floor of 78-80 Northfields Avenue is a former bank, built in 1927 of Portland stone. The unit has since been converted to a restaurant. The flats total 1,500 sq ft and are accessed at the rear of the building. There is potential to increase the amount of residential space, subject to planning.