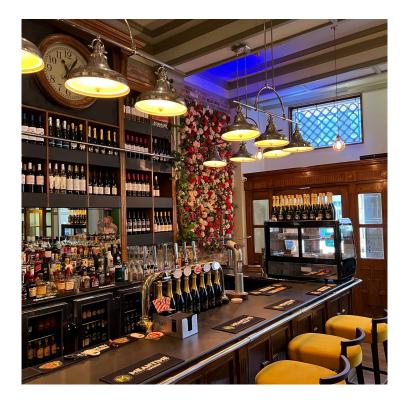

# **SPECIFICATION**

The commercial unit benefits from two entrances, a bar and restaurant area, a floor to ceiling height of over 14.5 ft., male & female WCs, stores, cellar and rear access

Flat 1 has 3 bedrooms (one en-suite), reception room, kitchen, bathroom, study and a terrace.