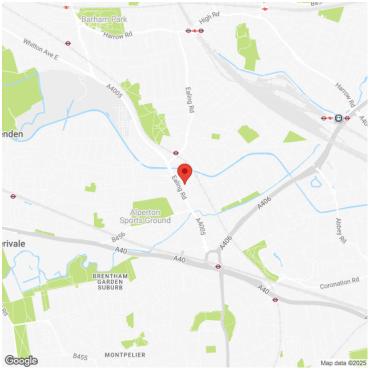

## **ADDRESS**

255 Ealing Road Alperton HA0 1ET

#### Office Suites To Let

255 Ealing Road is situated within close proximity to the Hangar Lane gyratory system thus providing easy access to central London via the A40. Rail services are within walking distance from Alperton Underground station (Piccadilly Line). The centre of Alperton is nearby.