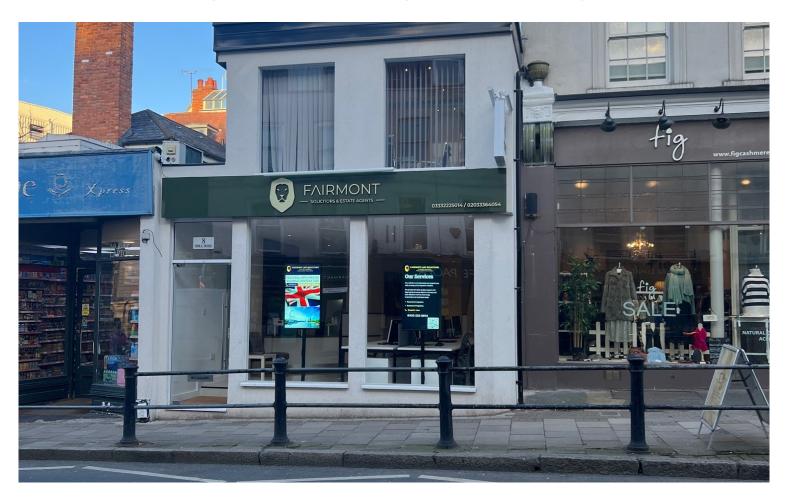

## Freehold commercial investment for sale

8 Hill Rise is located close to Richmond town centre. Richmond main line station and Underground (District Line) are within easy walking distance. The area is served by numerous bus routes. Easy access is available to the national motorway network via the M3 and A3 respectively.

The accommodation comprises of the entire ground and first floor of the building. The building has been totally refurbished and fitted out to an exceedingly high standard. The property is fully let.

Dated: 02/08/2025