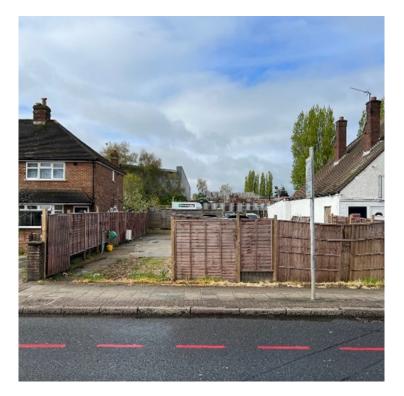

## DESCRIPTION

Storage land to let. The available land is located on Hampton Road West within a short distance of Twickenham Road (A316) giving access to the M3 and general motorway network.

The land is rectangular in shape, fenced and accessed by gates to the front.

## **SPECIFICATION**

- Rectangular
- Fenced
- Gates to the front
- Prominent location
- Excellent transport links

| Tenure         | By way of a new lease on terms to be agreed |
|----------------|---------------------------------------------|
| Rent           | £36,000 per annum exclusive                 |
| Service Charge | Not applicable                              |
| Rates          | To be advised                               |
| Size           | 2,852 sq ft / 265 sq m approx.              |