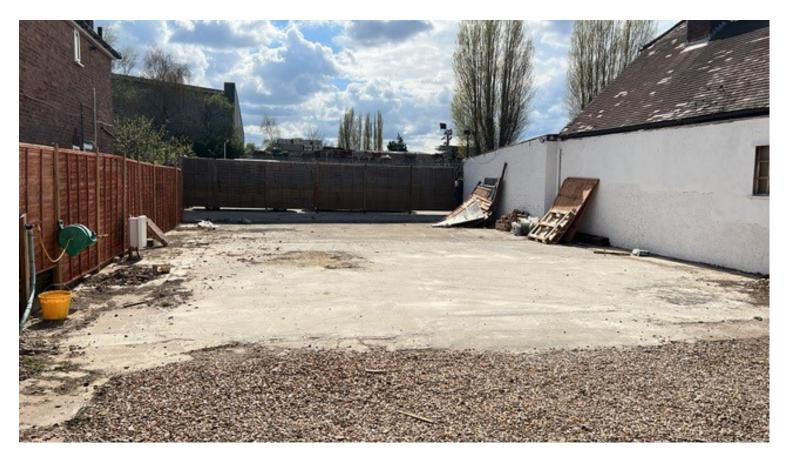

## DESCRIPTION

Storage land to let. The available land is located on Hampton Road West within a short distance of Twickenham Road (A316) giving access to the M3 and general motorway network.

The land is rectangular in shape, fenced and accessed by gates to the front.

## **SPECIFICATION**

- Rectangular
- Fenced
- Gates to the front
- Prominent location
- Excellent transport links

| Tenure         | By way of a new lease on terms to be agreed |
|----------------|---------------------------------------------|
| Rent           | £36,000 per annum exclusive                 |
| Service Charge | Not applicable                              |
| Rates          | To be advised                               |
| Size           | 2,852 sq ft / 265 sq m approx.              |