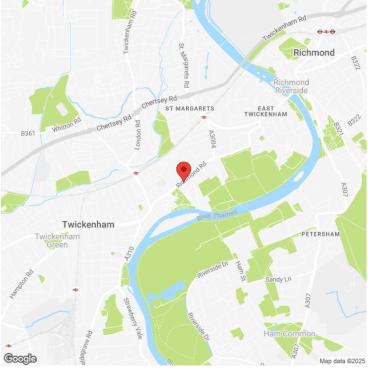

### **ADDRESS**

58-60 Richmond Road Twickenham TW1 3BE

### **DESCRIPTION**

Freehold retail investment. Subject property situated in a parade of shops between St Margaret's and Twickenham town centres. Self-contained retail unit with large double shop frontage and basement. Extensively refurbished. Potential subject to tenant and planning permission to create a rear and basement 2 bedroom split level flat.