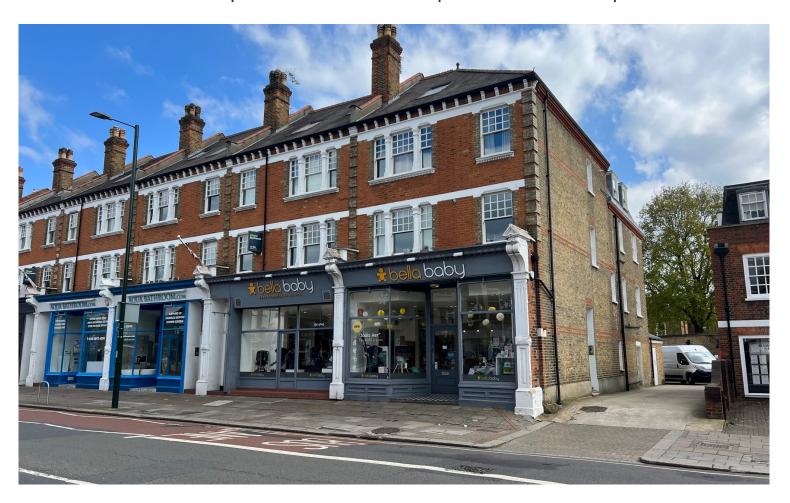

# 58-60 RICHMOND ROAD TWICKENHAM

Ground floor 1,832 sq ft. Basement 575 sq ft. Total 2,407 sq ft

### **DESCRIPTION**

Freehold retail investment. Subject property situated in a parade of shops between St Margaret's and Twickenham town centres. Self-contained retail unit with large double shop frontage and basement. Extensively refurbished. Potential subject to tenant and planning permission to create a rear and basement 2 bedroom split level flat.

## **SPECIFICATION**

- Self-contained retail unit
- Large double shop frontage
- Basement
- Potential to extend subject to planning permission

**Tenure** Let on a long lease of 999 years

from 29 September 2003 at a