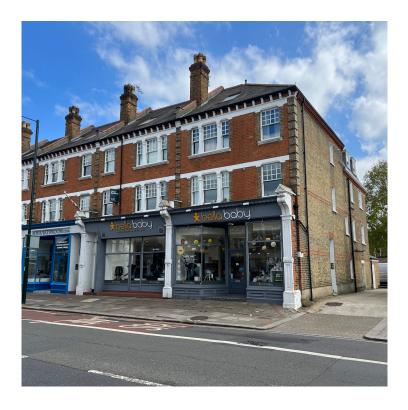

# 58-60 RICHMOND ROAD TWICKENHAM

Ground floor 1,832 sq ft. Basement 575 sq ft. Total 2,407 sq ft

### **DESCRIPTION**

Freehold retail investment. Subject property situated in a parade of shops between St Margaret's and Twickenham town centres. Self-contained retail unit with large double shop frontage and basement. Extensively refurbished. Potential subject to tenant and planning permission to create a rear and basement 2 bedroom split level flat.

## **SPECIFICATION**

- Self-contained retail unit
- Large double shop frontage
- Basement
- Potential to extend subject to planning permission

**Tenure** Let on a long lease of 999 years

from 29 September 2003 at a