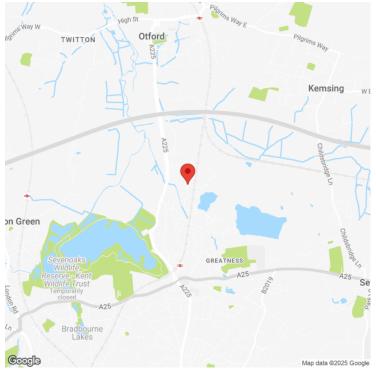

#### **ADDRESS**

Block 13 Vestry Trading Estate Vestry Road Sevenoaks TN14 5EL

# **DESCRIPTION**

The premises are situated on the Vestry Trading Estate to the north of Sevenoaks town centre, close to the A225. Sevenoaks town centre and mainline station are within 1.5 miles of the site and Junction 5 of the M25 is approximately 3.5 miles to the west.