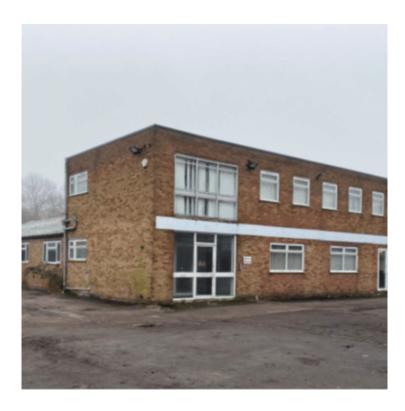

# **BLOCK 13 VESTRY TRADING ESTATE SEVENOAKS**

Office/ancillary 2,945 sq ft. Warehouse 3,487 sq ft.

# **DESCRIPTION**

The premises are situated on the Vestry Trading Estate to the north of Sevenoaks town centre, close to the A225. Sevenoaks town centre and mainline station are within 1.5 miles of the site and Junction 5 of the M25 is approximately 3.5 miles to the west.

The property is subject to a full refurbishment.

Dated: 17/08/2025