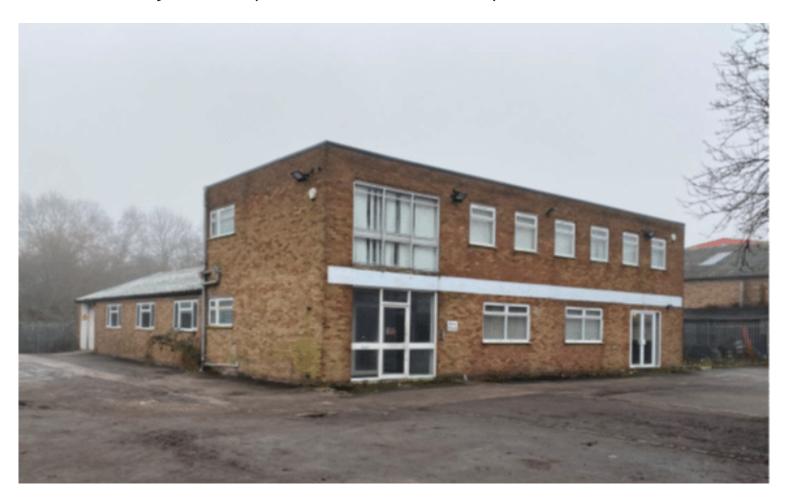

# **BLOCK 13 VESTRY TRADING ESTATE SEVENOAKS**

Office/ancillary 2,945 sq ft. Warehouse 3,487 sq ft.

# **DESCRIPTION**

The premises are situated on the Vestry Trading Estate to the north of Sevenoaks town centre, close to the A225. Sevenoaks town centre and mainline station are within 1.5 miles of the site and Junction 5 of the M25 is approximately 3.5 miles to the west.

The property is subject to a full refurbishment.

Dated: 17/08/2025