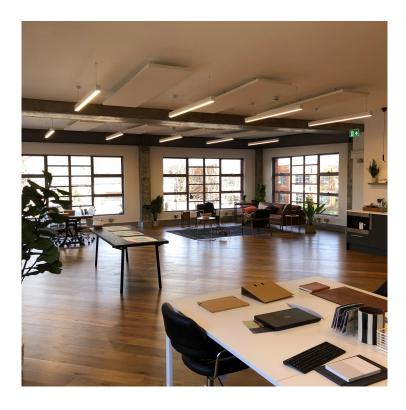

## **DESCRIPTION**

Headquarters office building to let. Standalone building in the Wireless Factory, in leafy Isleworth. The light-filled office space can be tailored to your specifications by choosing a selection of bespoke finishings.

## **SPECIFICATION**

- Urban chic design
- Sleek architectural lighting
- Office space with high ceilings and amazing natural light
- Generous car parking provisions
- Perimeter trunking or raised floor available
- Comfort cooling
- Showers, cycle storage and changing facilities
- Great connections to M25, M40 & Heathrow Airport