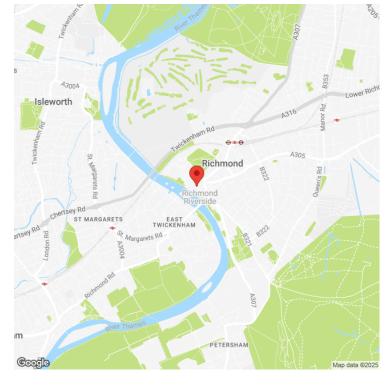

## **ADDRESS**

16 Water Lane Richmond TW9 1TJ

## High Specification Office Building / Suites For Sale or To Let

The property is prominently located on Water Lane adjacent to the highly acclaimed Richmond riverside development close to the River Thames. The offices benefit from the close proximity of good shopping and a multitude of excellent restaurants offered in Richmond town centre. The property enjoys extensive transport links. Richmond station is within easy walking distance with services to London Waterloo, Overline and London Underground (District Line).