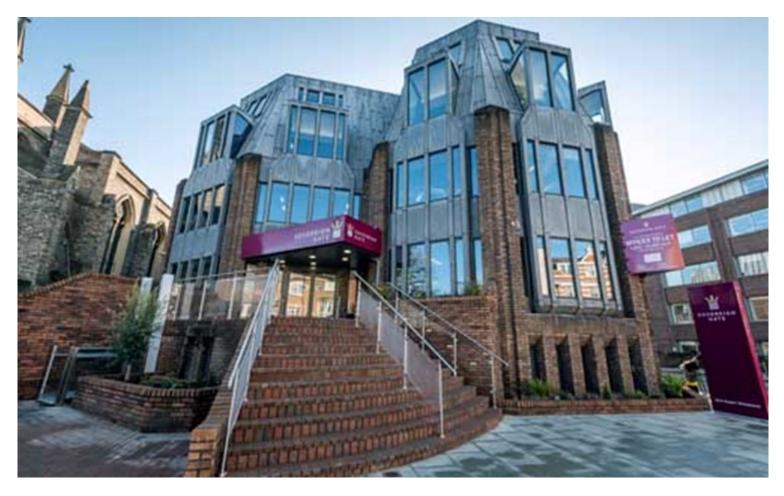

## **SOVEREIGN GATE RICHMOND**

100 - 300 sq ft approx.

### **ADDRESS**

Sovereign Gate 18-20 Kew Road Richmond TW9 2NA

### **DESCRIPTION**

Serviced office desks at Sovereign Gate sited on the corner of Kew Road and Church Road. The property has good transport connections to central London and the surrounding areas. Richmond train station is nearby providing direct services into London Waterloo (journey time 22 minutes) and Clapham Junction (journey time 8 minutes). Richmond station also offers tube and train links to Westminster, Kingston-upon-Thames, Stratford and more.