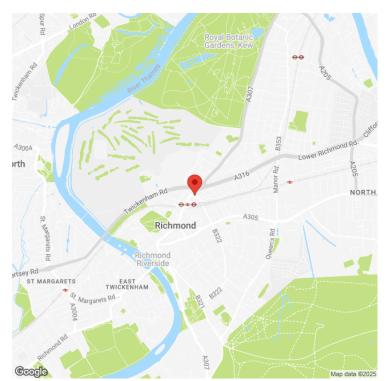

### **ADDRESS**

Sovereign Gate 18-20 Kew Road Richmond TW9 2NA

### **DESCRIPTION**

Serviced office desks at Sovereign Gate sited on the corner of Kew Road and Church Road. The property has good transport connections to central London and the surrounding areas. Richmond train station is nearby providing direct services into London Waterloo (journey time 22 minutes) and Clapham Junction (journey time 8 minutes). Richmond station also offers tube and train links to Westminster, Kingston-upon-Thames, Stratford and more.