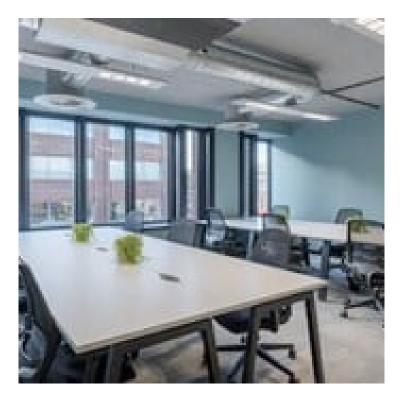

### **DESCRIPTION**

Serviced office desks at Sovereign Gate sited on the corner of Kew Road and Church Road. The property has good transport connections to central London and the surrounding areas. Richmond train station is nearby providing direct services into London Waterloo (journey time 22 minutes) and Clapham Junction (journey time 8 minutes). Richmond station also offers tube and train links to Westminster, Kingston-upon-Thames, Stratford and more.

### **SPECIFICATION**

| Shared and redesigned reception area |
|--------------------------------------|
| Communal breakout area / seating     |
| Networking events                    |
| Air-conditioned offices              |
| Concierge                            |
| Showers on each floor                |
| Secure bicycle storage               |
| EPC : A                              |
| Meeting rooms                        |
| Phone booths                         |
| On-site spin room                    |
|                                      |