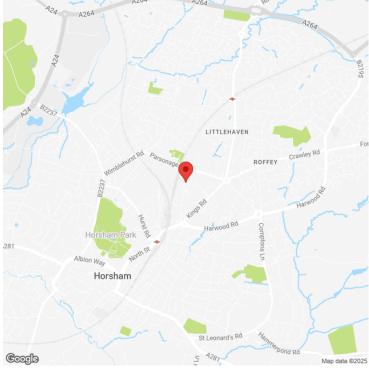

#### **ADDRESS**

Unit 3 Horsham Trading Estate Foundry Lane Horsham RH13 5PX

## **DESCRIPTION**

Horsham is situated about 9 miles to the west of Crawley which provides access to the M23 at Junction 10. The M25 (Junction 9) is approximately 19 miles from the unit.

Horsham Trading Estate is located on Foundry Lane, the town's principal industrial and trade area, approximately 0.75 miles from the town centre and under 0.5 miles from Horsham railway station, which have direct services to London Victoria.