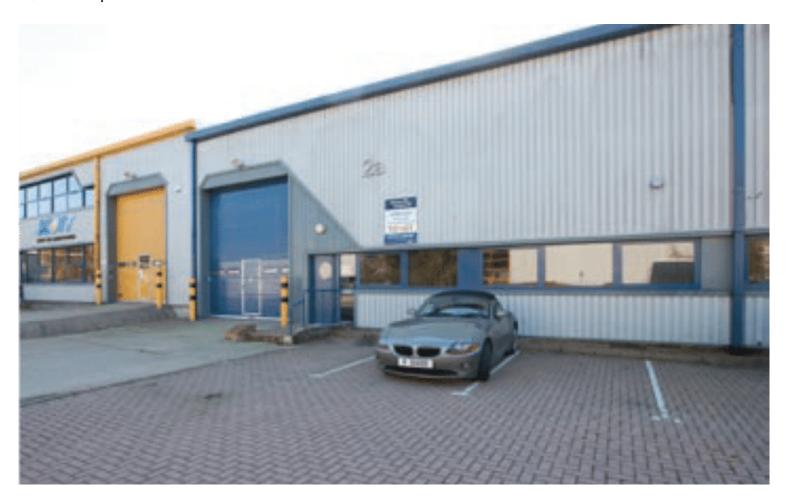

## **DESCRIPTION**

This mid terrace unit is situated on the established Felbridge Centre adjacent to the Birches Industrial Estate to the north of East Grinstead close to the junction of the A264/A22 Eastbourne Road which provides direct access to Junction 6 (Godstone) of the M25 which is located approximately six miles from the property.

This recently refurbished modern single storey warehouse/industrial unit is constructed of steel portal frame providing column free space with the industrial/warehouse area. The fully fitted offices to the front elevation of the building have the benefit of Cat II lighting.