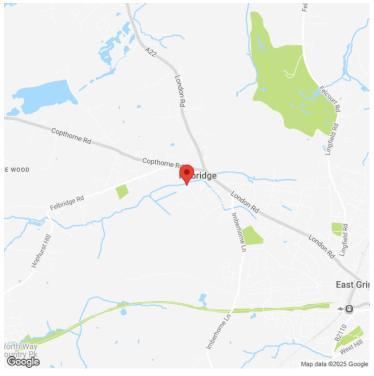

## **ADDRESS**

Unit 2A The Felbridge Centre East Grinstead RH19 1XP

## **DESCRIPTION**

This mid terrace unit is situated on the established Felbridge Centre adjacent to the Birches Industrial Estate to the north of East Grinstead close to the junction of the A264/A22 Eastbourne Road which provides direct access to Junction 6 (Godstone) of the M25 which is located approximately six miles from the property.