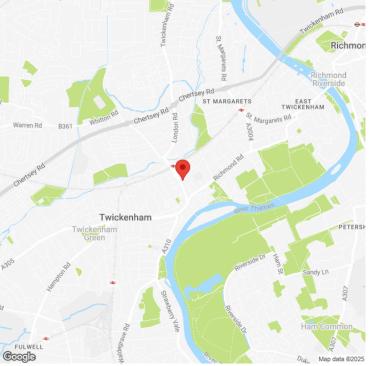

#### **ADDRESS**

Premier House 52 London Road Twickenham TW1 3RP

## **DESCRIPTION**

Premier House is located on the east side of London Road at its junction with Arragon Road, Twickenham locality has good links with Heathrow Airport and the M3. Twickenham train station is within a 3-minute walk and provides services into London Waterloo in 26 minutes, London Victoria (via Clapham Junction) in 30 minutes and Reading, in 1 hour 3 mins.