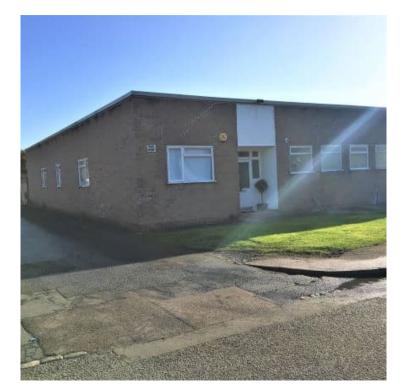

#### **DESCRIPTION**

The premises are situated on the Vestry Trading Estate to the north of Sevenoaks town centre close to the A225. Sevenoaks town centre and main line station are within 1.5 miles of the site and Junction 5 of the M25 is approximately 3.5 miles to the west.

The property is situated with frontage to Vestry Road and extends to approximately 2,037 sq ft including office accommodation to the front of the unit. The production / warehouse area is accessed by way of loading doors from the self-contained rear yard. The property has the benefit of three phase power supply and heating is provided to the offices by way of a gas fired small bore central heating system.