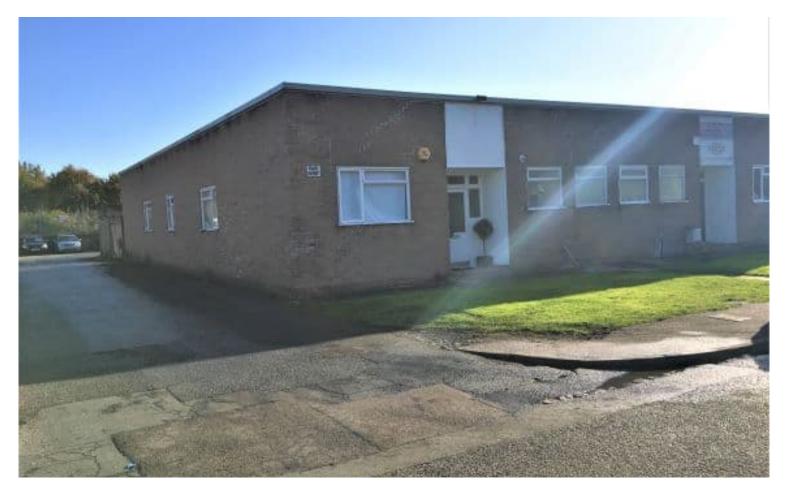

#### **DESCRIPTION**

The premises are situated on the Vestry Trading Estate to the north of Sevenoaks town centre close to the A225. Sevenoaks town centre and main line station are within 1.5 miles of the site and Junction 5 of the M25 is approximately 3.5 miles to the west.

The property is situated with frontage to Vestry Road and extends to approximately 2,037 sq ft including office accommodation to the front of the unit. The production / warehouse area is accessed by way of loading doors from the self-contained rear yard. The property has the benefit of three phase power supply and heating is provided to the offices by way of a gas fired small bore central heating system.