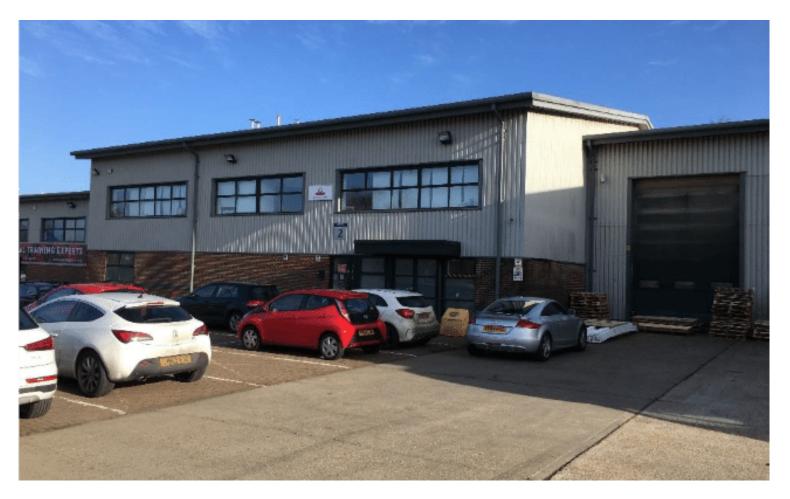

### DESCRIPTION

The Sevenoaks Enterprise Centre is situated close to the A25 within an established industrial location south of Sevenoaks town centre and close to Bat & Ball British Rail station which provides regular services into Central London. Access to the southern motorway network is close by via Junction 5 of the M25. The estate is approximately eight miles from the M20 at Wrotham.

Unit 2 provides a mid-terrace industrial/warehouse accommodation constructed of steel portal frame having a 6m clear internal height. The fully fitted office accommodation is at first floor level together with a kitchenette. The property benefits from generous parking and loading facilities.

#### **SPECIFICATION**

- Electronically operated loading door
- Three phase power supply
- Min 6m clear height
- Warehouse lighting
- Kitchenette facility
- 37.5 Kn/m2 floor loading

| Tenure         | Leasehold                                               |
|----------------|---------------------------------------------------------|
| Rent           | ROA                                                     |
| Service Charge | ТВА                                                     |
| Rates          | ТВА                                                     |
| Size           | Warehouse 8,488 sq ft, 1st<br>Floor Offices 1,460 sq ft |