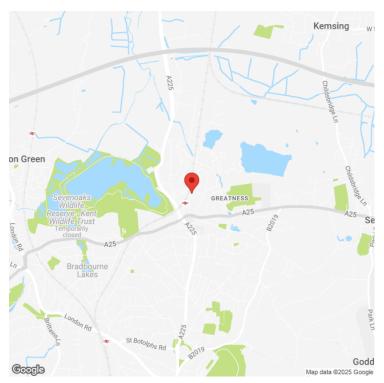

### **ADDRESS**

Unit 2 Sevenoaks Enterprise Centre Bat & Ball Road Sevenoaks TN14 5LJ

### DESCRIPTION

The Sevenoaks Enterprise Centre is situated close to the A25 within an established industrial location south of Sevenoaks town centre and close to Bat & Ball British Rail station which provides regular services into Central London. Access to the southern motorway network is close by via Junction 5 of the M25. The estate is approximately eight miles from the M20 at Wrotham.