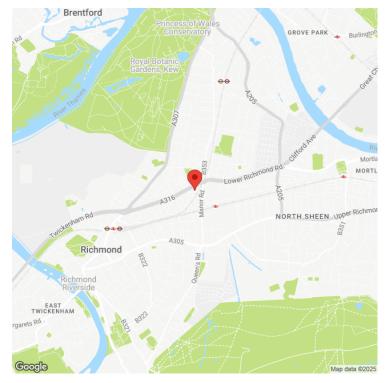

### **ADDRESS**

St Georges House 15 St Georges Road Richmond TW9 2LE

### **DESCRIPTION**

**First Floor Offices To Let.** St George's House is located on St George's Road, a short walk from Richmond town centre. North Sheen main line station and Richmond station and Underground (District Line) are within easy walking distance, offering train services into London Waterloo.