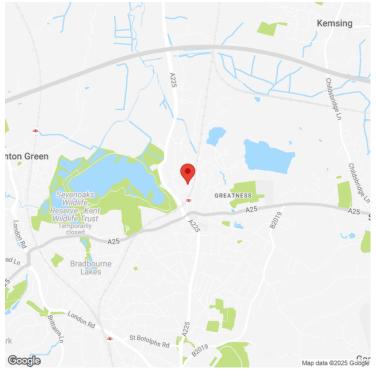

#### **ADDRESS**

Sevenoaks Business Centre Cramptons Road Sevenoaks TN14 5D0

#### **DESCRIPTION**

The Sevenoaks Business Centre is situated off Cramptons Road within an established industrial location south of Sevenoaks town centre and close to Bat & Ball British Rail station. Access to the south eastern motorway network is close by via Junction 5 of the M25. The estate is approximately 8 miles from the M20 at Wrotham.