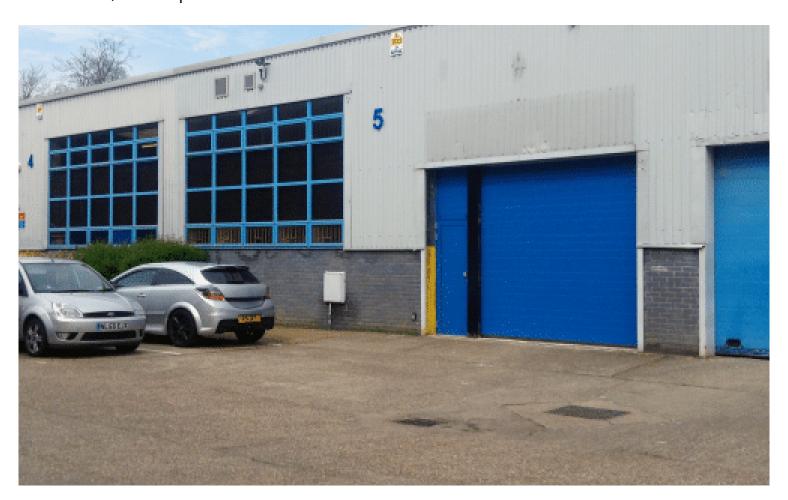

#### **DESCRIPTION**

The Sevenoaks Business Centre is situated off Cramptons Road within an established industrial location south of Sevenoaks town centre and close to Bat & Ball British Rail station. Access to the south eastern motorway network is close by via Junction 5 of the M25. The estate is approximately 8 miles from the M20 at Wrotham.

The property is a mid terraced warehouse/industrial unit constructed of steel portal frame with profiled metal cladding. The sectional electronically operated loading door provides access to the industrial area and the offices are constructed at first floor level.

## **SPECIFICATION**

- Electronically operated loading door
- Three phase power supply
- Min 4m clear height
- Kitchenette facility
- 4 parking spaces per unit

**Tenure** leasehold

**Rent** POA

Service Charge TBA