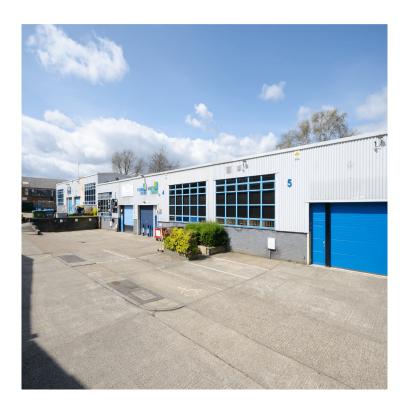

#### **DESCRIPTION**

The Sevenoaks Business Centre is situated off Cramptons Road within an established industrial location south of Sevenoaks town centre and close to Bat & Ball British Rail station. Access to the south eastern motorway network is close by via Junction 5 of the M25. The estate is approximately 8 miles from the M20 at Wrotham.

The property is a mid terraced warehouse/industrial unit constructed of steel portal frame with profiled metal cladding. The sectional electronically operated loading door provides access to the industrial area and the offices are constructed at first floor level.