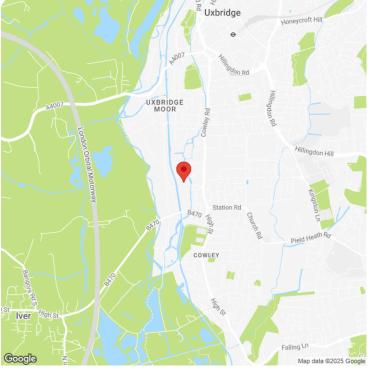

# **BLAKE HOUSE UXBRIDGE**

5,000 to 15,000 sq ft



### **ADDRESS**

Blake House Uxbridge UB8 2AD

### **DESCRIPTION**

Blake House is a self-contained, 3 storey, detached office building situated on Cowley Business Park.

The property has undergone a comprehensive re-development encompassing a refurbishment of all floors and a new glazed reception extension.

Dated: 07/07/2025









### **SPECIFICATION**

- VRF air-conditioning system
- Metal suspended ceilings
- Full access raised floors
- 8-person passenger lift
- LED lighting throughout
- Glazed reception extension
- Office extension to the rear
- WCs and shower facilities
- External remodelling of the landscaping & car park
- New cycle racks

**Tenure** Leasehold / Freehold

**Price** On application

**Rent** Upon Application

Service Charge TBC

Rates TBC

**Size** 5,000 to 15,000 sq ft

## **CONTACT**

#### **Niall Christian**

**BSc MRICS** 

**T** 0208 332 4591

M 0778 0678 684

E niall.christian@michaelrogers.co.uk

Dated: 07/07/2025