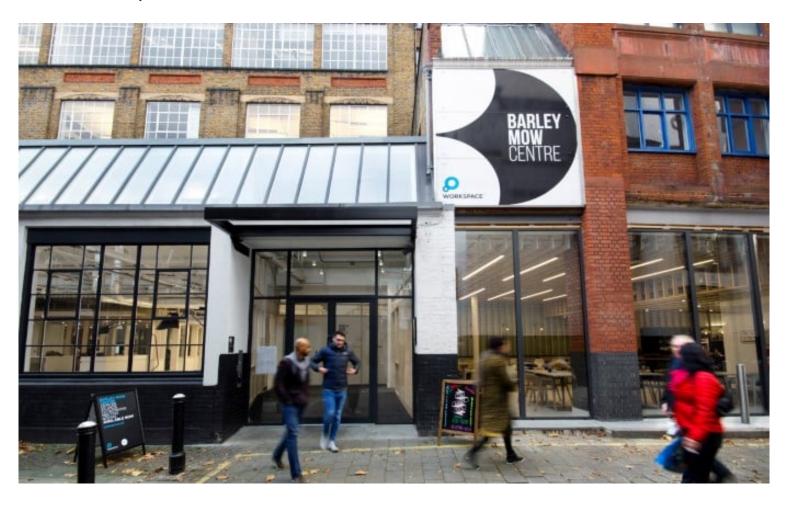

# **ADDRESS**

Barley Mow 10 Barley Mow Passage Chiswick W4 4PH

### **DESCRIPTION**

**Office Suite To Let.** Barley Mow is situated off the Chiswick High Road (A315) close to all the amenities of Chiswick. The property is within easy walk of both Turnham Green and Chiswick Park Underground (District Line). Many bus routes pass along the A315, serving the local area. The M4 and Heathrow Airport are within easy reach.

The office accommodation available are small to mid-sized office suites which can be combined to create larger suites if required. The premises are completed to a high level with WC and shower facilities a well as stunning communal working and break out space.