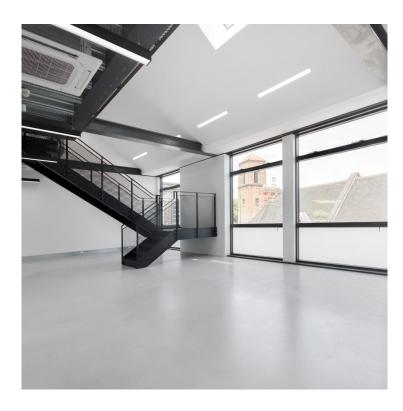

The office accommodation available are small to mid-sized office suites which can be combined to create larger suites if required. The premises are completed to a high level with WC and shower facilities a well as stunning communal working and break out space.

# **SPECIFICATION**

- Air-conditioning cassette units and heating
- Perimeter trunking
- LED lighting
- Shower and bike facilities
- On-site cafe
- Meeting rooms

**Tenure** Leasehold

Rent POA

**Service Charge** Annual fees are inclusive of