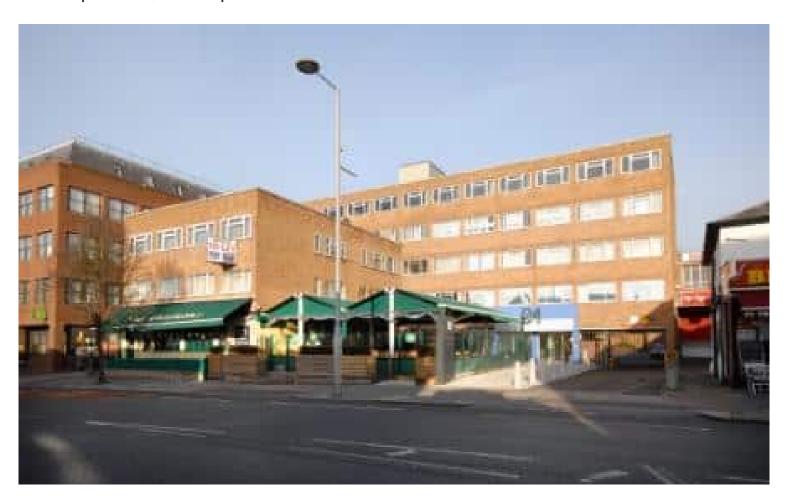

## **DESCRIPTION**

The property is situated on the north side of Uxbridge Road close to its junction with Arden Road. The location benefits from excellent road and transport links being a short distance from the A406 North Circular Road, the A40(M) to the north and the M4 to the south. Ealing Broadway which offers excellent shopping and restaurant facilities is within 12 minutes walking distance. Ealing Broadway main line station and London Underground offer rail services into central London.

84 Uxbridge Road, Ealing is purpose-built five-storey office building. Secure on site parking is available.

Dated: 16/09/2025