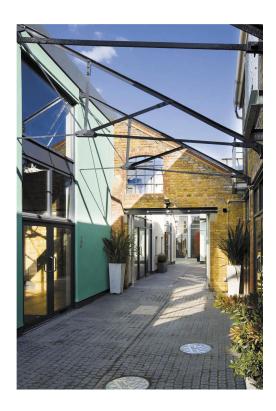

## **DESCRIPTION**

**Office building to let.** Crane Mews is situated on Gould Road in a largely residential area behind the River Crane. The A316 which provides good access to the M3 motorway and central London is nearby. Twickenham British Rail station is within 1.2 km and Strawberry Hill British Rail station is approx. 1km distant. Several bus routes serve the area. Crane Mews is within close proximity of numerous shops and restaurants.

Unit 5 Crane Mews backs onto the River Crane and forms part of a regeneration of Victorian buildings providing contemporary office space over ground and first floors.

The property has an EPC rating of D93 Dated: 29/08/2025

Stunning entrance

Communal area

**Tenure** Leasehold

**Rent** On application

**Service Charge** £2,314.97 per annum.

**Rates** RV £15,750 per annum. Rates

payable approximately £7,859.25 per annum

**Size** 855 sq.ft.