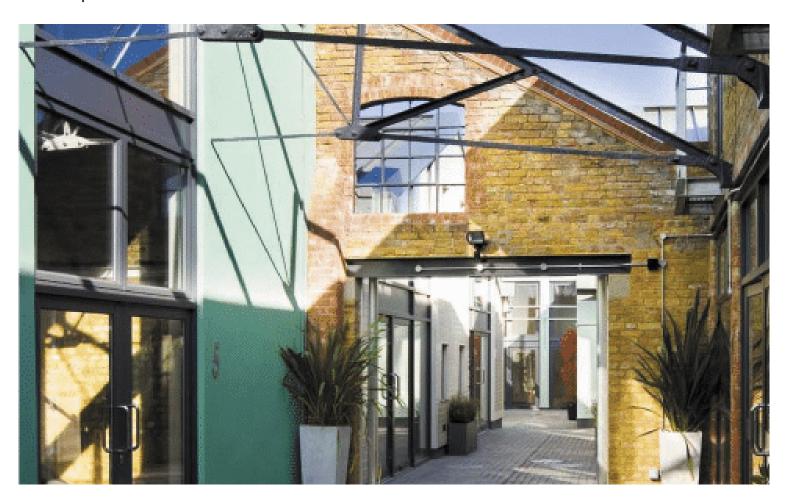

## **DESCRIPTION**

**Office building to let.** Crane Mews is situated on Gould Road in a largely residential area behind the River Crane. The A316 which provides good access to the M3 motorway and central London is nearby. Twickenham British Rail station is within 1.2 km and Strawberry Hill British Rail station is approx. 1km distant. Several bus routes serve the area. Crane Mews is within close proximity of numerous shops and restaurants.

Unit 5 Crane Mews backs onto the River Crane and forms part of a regeneration of Victorian buildings providing contemporary office space over ground and first floors.

The property has an EPC rating of D93 Dated: 29/08/2025

Stunning entrance

Communal area

**Tenure** Leasehold

**Rent** On application

**Service Charge** £2,314.97 per annum.

**Rates** RV £15,750 per annum. Rates

payable approximately £7,859.25 per annum

**Size** 855 sq.ft.