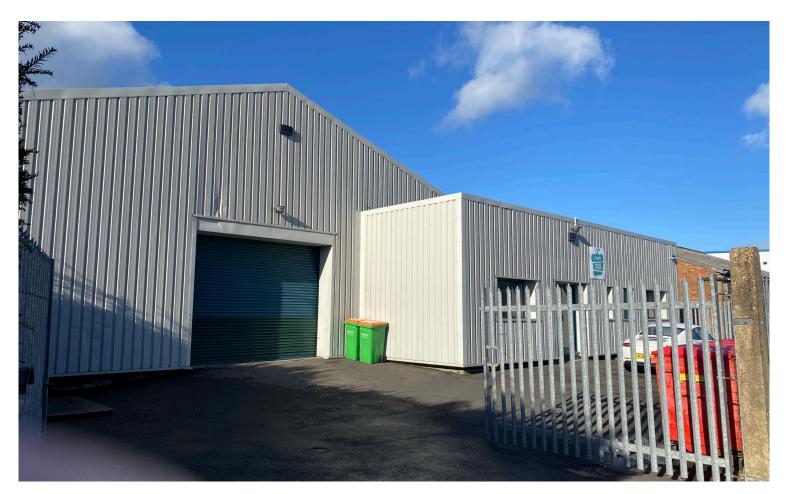

### **DESCRIPTION**

The unit is situated on the Vestry Trading Estate to the north of Sevenoaks town centre, close to the A225. Sevenoaks town centre and main line railway station are within 1.5 miles of the site and Junction 5 of the M25 is approximately 3.5 miles to the west.

The property has a frontage to Vestry Road and extends to approximately 5,621 sq ft including office accommodation to the front of the unit. EPC Rating D-98

Dated: 31/08/2025

Michael Rogers LLP is regulated by the RICS and by HMRC in relation to its agency services and as a result is obliged to undertake anti money laundering checks on all parties proceeding with property transactions. We cannot proceed without these checks having been satisfactorily completed and you will be asked to provide information to satisfy such checks.

## **SPECIFICATION**

| Production / warehouse area                   |  |
|-----------------------------------------------|--|
| Office accommodation to the front of the unit |  |
| Electrically operated loading doors           |  |
| Self-contained yard                           |  |
| Three phase power supply                      |  |
|                                               |  |