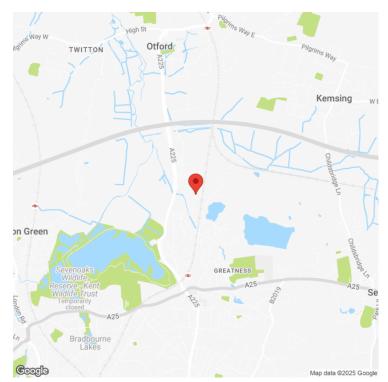

### **ADDRESS**

Unit 4 Vestry Trading Estate Vestry Road Sevenoaks TN14 5EL

### **DESCRIPTION**

The unit is situated on the Vestry Trading Estate to the north of Sevenoaks town centre, close to the A225. Sevenoaks town centre and main line railway station are within 1.5 miles of the site and Junction 5 of the M25 is approximately 3.5 miles to the west.