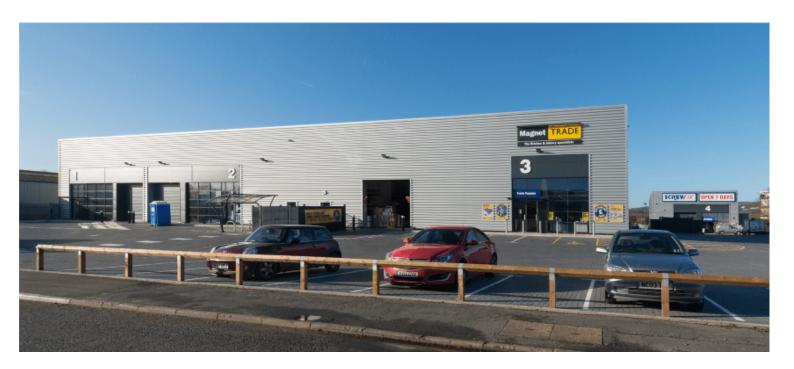

#### **DESCRIPTION**

The Vestry Trade Park is situated approximately two miles to the north of Sevenoaks town centre and is accessed from the A225 Otford Road which links directly to the A25 at the Bat & Ball traffic lights. The M25/M26 junction is approximately three miles to the west and provides good access to the national motorway network.

The location has long been recognised as a retail and wholesale warehouse area with the Riverside Retail Park adjoining the estate where occupiers include Sainsbury's supermarket, Homebase, Pets at Home, Halfords and McDonalds Drive-thru. Other notable occupiers on this section of the A225 include Wickes, PureGym, Carpetright and Howdens.