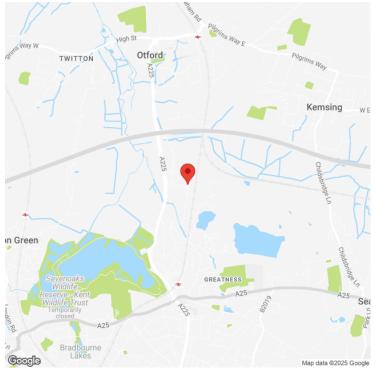

#### **ADDRESS**

Vestry Trade Park Vestry Road Sevenoaks TN14 5EL

#### **DESCRIPTION**

The Vestry Trade Park is situated approximately two miles to the north of Sevenoaks town centre and is accessed from the A225 Otford Road which links directly to the A25 at the Bat & Ball traffic lights. The M25/M26 junction is approximately three miles to the west and provides good access to the national motorway network.