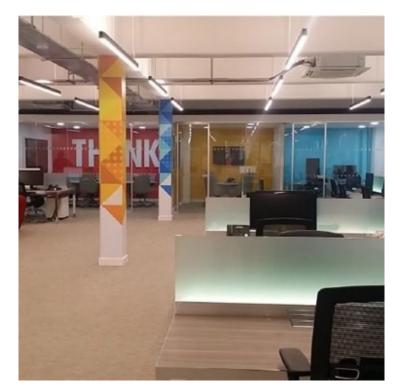

# **SPECIFICATION**

- Access to the courtyard via electric gates
- Fully fitted
- Shower facilities
- Kitchenette
- Bicycle storage
- Full access raised floors
- Off-street parking permits
- Comfort cooling & heating