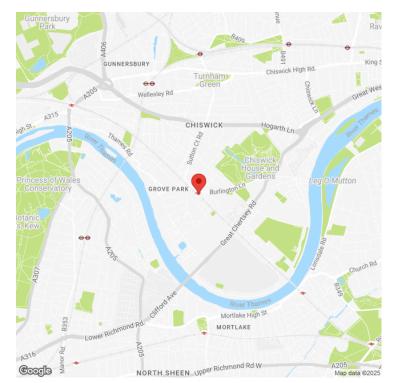

ding to let.** The property is located in the popular Grove Park area of Chiswick. The property benefits from good road and transport links, including a direct train service into Waterloo every 15 minutes, with a journey time of circa 24 minutes.

The property comprises a self-contained building originally constructed in the 1850, s and is Grade II listed. The property is in excellent condition

Dated: 13/08/2025

Michael Rogers LLP is regulated by the RICS and by HMRC in relation to its agency services and as a result is obliged to undertake anti money laundering checks on all parties proceeding with property transactions. We cannot proceed without these checks having been satisfactorily completed and you will be asked to provide information to satisfy such checks.

# Michael Rogers







### **SPECIFICATION**

- Excellent natural lighting
- Comfort cooling
- Male & female WCs
- Intercom entry system
- Cat 5e cabling
- 10 sq ft of storage space
- Fluorescent light fittings
- Gas central heating
- Fitted kitchens
- Intruder alarm
- Character features
- 6 car parking spaces
- EPC Rating D-80

| Tenure         | Leasehold                                                              |
|----------------|------------------------------------------------------------------------|
| Rent           | On application                                                         |
| Service Charge | N/A                                                                    |
| Rates          | RV £38,250 from 1 April 2023.<br>Rates payable £19,086.75 per<br>annum |
| Size           | 2,186 sq ft