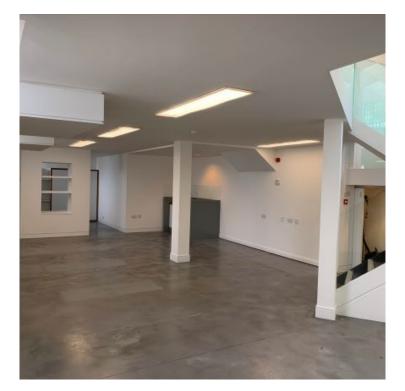

### **SPECIFICATION**

- Excellent natural lighting
- Comfort cooling
- Male & female WCs
- Intercom entry system
- Cat 5e cabling
- 10 sq ft of storage space
- Fluorescent light fittings
- Gas central heating
- Fitted kitchens
- Intruder alarm
- Character features
- 6 car parking spaces
- EPC Rating D-80