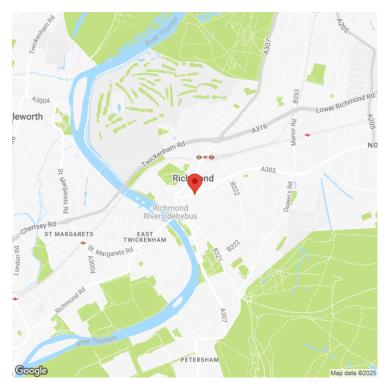

### **ADDRESS**

Halford Chambers 1-3 Halford Road Richmond TW10 6AW

### **DESCRIPTION**

**Town Centre Offices To Let** The premises are situated in a prime position in the heart of the town centre close to the main shopping are of Richmond. Richmond has a thriving commercial centre attracting both local and international companies. Richmond station is within easy walking distance from the property providing services to both London Waterloo and London Underground (District Line).