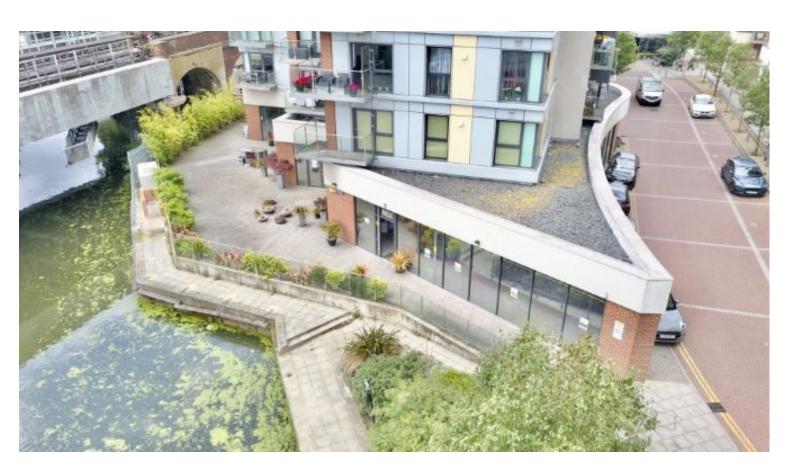

## **DESCRIPTION**

**Ground Floor Commercial Unit about to undergo refurbishment - To Let** 61 Fairbanks Court is located on Atlip Road, just off Ealing Road, in the centre of Atherton within close proximity of the Hanger Lane gyratory system. Rail services are available within walking distance from Alperton Underground Station (Piccadilly Line) providing easy access to Central London, Numerous bus routes serve the area.

The available accommodation consists of part commercial on ground floor and residential on all the upper floors.

Dated: 12/08/2025

▲ Map error: g.co/staticmaperror

#### **SPECIFICATION**

- Outdoor terrace
- Canal views
- Timber floors
- Comfort cooling & heating
- 4 car spaces
- Kitchen
- Spot lighting
- Bi-fold partitions
- Male & female WCs
- DDA compliant WC

**Tenure** Leasehold