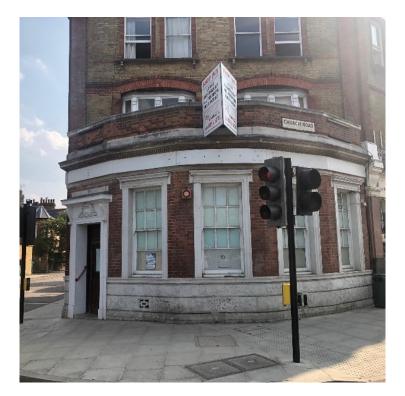

### **DESCRIPTION**

**Retail unit to let.** The property is located on a prominent corner location at the junction of Church Road and Castlenau in Barnes. The location is renowned for its mix of gift shops, boutiques and cafes. The accommodation comprises a ground floor and basement unit which originally had A1 and A2 use but will come under the new commercial use class E.