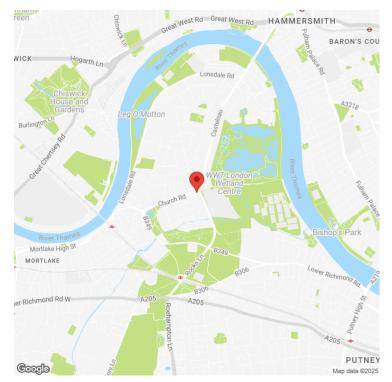

**

102 Church Road Barnes SW13 0DQ

### **DESCRIPTION**

**Retail unit to let.** The property is located on a prominent corner location at the junction of Church Road and Castlenau in Barnes. The location is renowned for its mix of gift shops, boutiques and cafes. The accommodation comprises a ground floor and basement unit which originally had A1 and A2 use but will come under the new commercial use class E.

Dated: 12/08/2025

Michael Rogers LLP is regulated by the RICS and by HMRC in relation to its agency services and as a result is obliged to undertake anti money laundering checks on all parties proceeding with property transactions. We cannot proceed without these checks having been satisfactorily completed and you will be asked to provide information to satisfy such checks.









#### **SPECIFICATION**

- Kitchen
- WC

| Tenure         | Leasehold                   |
|----------------|-----------------------------|
| Rent           | £37,000 per annum exclusive |
| Service Charge | N/A                         |
| Rates          | RV £39,750.                 |
| Size           | 1580 sq ft (146 sq m)       |

## CONTACT

#### Niall Christian BSc MRICS T 0208 332 4591 M 0778 0678 684 E niall.christian@michaelrogers.co.uk

#### Dated: 12/08/2025

The accuracy of any description, dimensions, references to condition, necessary permissions for use and occupation and other details contained herein is not guaranteed and is for general guidance only and prospective purchasers or tenants must not rely on them as statements of fact or representations and must satisfy themse