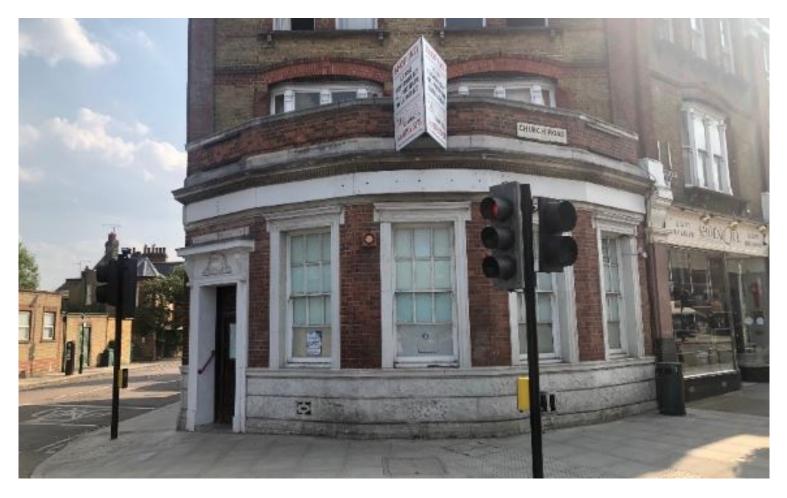

### **DESCRIPTION**

**Retail unit to let.** The property is located on a prominent corner location at the junction of Church Road and Castlenau in Barnes. The location is renowned for its mix of gift shops, boutiques and cafes. The accommodation comprises a ground floor and basement unit which originally had A1 and A2 use but will come under the new commercial use class E.