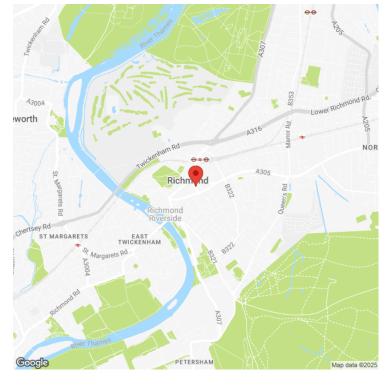

#### **DESCRIPTION**

**Retail Unit To Let** The property is situated on Eton Street in Richmond's town centre close to Whole Foods and Waitrose. The town centre offers a variety of retailers and restaurants. The town's mainline and underground station is within easy walking distance, which provides services on the District Line and trains to London Waterloo with a journey time of less than 20 minutes.