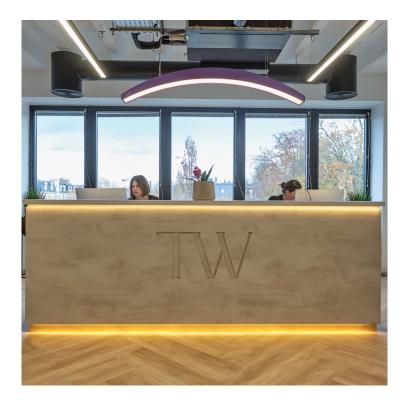

## **SPECIFICATION**

- Exposed services & air-conditioning
- Full access raised floors
- Double glazed windows
- Total space reimagined to an extremely high specification
- LED lighting
- Double glazed windows
- Passenger lift
- Landscaped courtyard
- Redesigned reception area
- Cycle storage
- External relaxation space
- Informal meeting space