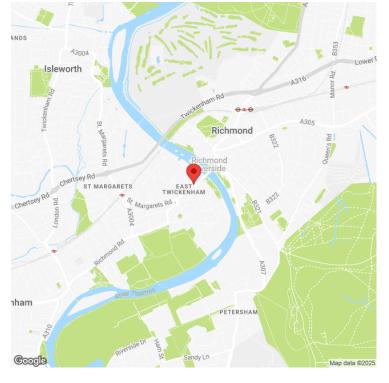

# **ADDRESS**

Richmond Bridge House 419 Richmond Road East Twickenham TW1 2EX

### **DESCRIPTION**

**Flexible Office Suites To Let** Richmond Bridge House occupies a prominent position close to Richmond Bridge on Richmond Road (A305) which connects Richmond with St Margarets and Twickenham. The building is a short distance from Richmond town centre and enjoys road communications with the A316 providing access to central London, the M3, M4, M25 and Heathrow Airport. Richmond station provides access to rail, underground and overground services.