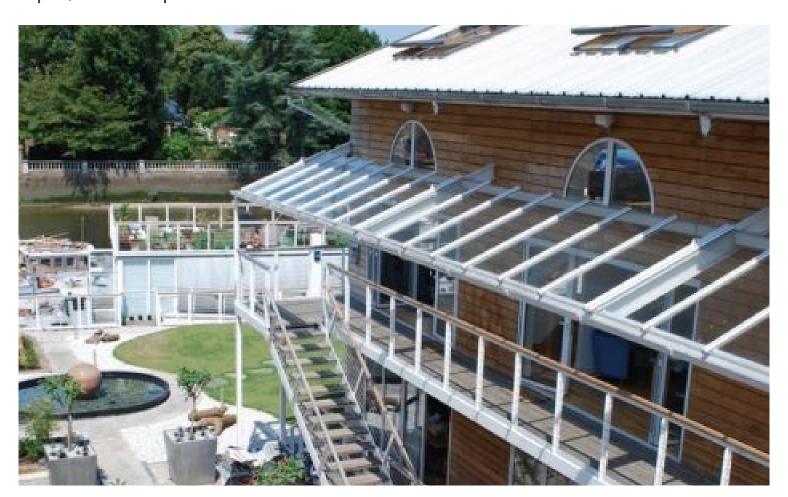

## **DESCRIPTION**

**Unique Self-Contained Studios To Let** Eel Pie Island is on the River Thames close to Twickenham town centre. Phoenix Wharf is on the north side of the island with access via a footbridge from the embankment. The island has a unique and historical background. Eel Pie Island is a short distance from Twickenham main line station which provides regular and fast links to London Waterloo and out of London. It is also convenient for the M3, M4 and M25 motorways and within 20 minutes of Heathrow Airport. Twickenham centre shopping facilities are within a two minute walk.

Phoenix Wharf is a complex of 12 creative studios (comprising 6 lower and 6 upper deck studios) and 3 houseboats. Dated: 02/08/2025