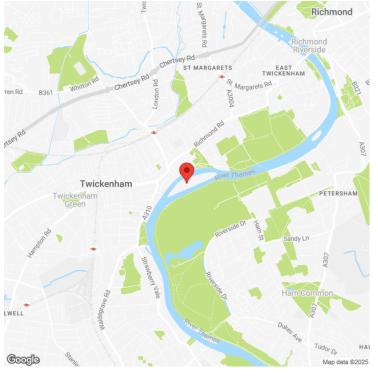

## **DESCRIPTION**

**Unique Self-Contained Studios To Let** Eel Pie Island is on the River Thames close to Twickenham town centre. Phoenix Wharf is on the north side of the island with access via a footbridge from the embankment. The island has a unique and historical background. Eel Pie Island is a short distance from Twickenham main line station which provides regular and fast links to London Waterloo and out of London. It is also convenient for the M3, M4 and M25 motorways and within 20 minutes of Heathrow Airport. Twickenham centre shopping facilities are within a two minute walk.