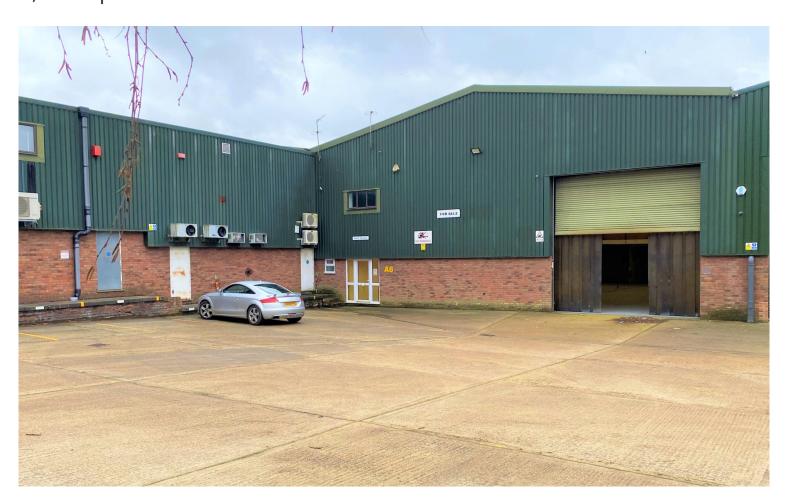

#### **DESCRIPTION**

**Warehouse Industrial Unit To Let** Chaucer Business Park is off the A25 with direct access to the M26 (Junction 2 Wrotham) – 5 miles to the east and the M25 (Junction 5) – 5 miles ro the west. The property adjoins Kemsing railway station with services into London Victoria.

The property is a fully refurbished modern, mid-terraced warehouse/industrial unit with steel portal frame construction providing column free space. The lit workshop/warehouse area has a full height electrically operated loading door. 1st floor has a kitchen/ breakout area which may be converted to provide office space. EPC Rating E108

## **SPECIFICATION**

- Warehouse lighting
- Electrically operated loading door
- Three phase power supply
- 10 parking spaces
- Warehouse warm air heating
- Kitchenette facility

**Tenure** Leasehold terms upon