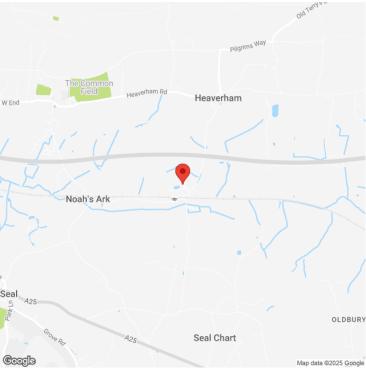

### **ADDRESS**

Unit A8 Chaucer Business Park Watery Lane Kemsing SE23 3QZ

#### **DESCRIPTION**

**Warehouse Industrial Unit To Let** Chaucer Business Park is off the A25 with direct access to the M26 (Junction 2 Wrotham) – 5 miles to the east and the M25 (Junction 5) – 5 miles ro the west. The property adjoins Kemsing railway station with services into London Victoria.