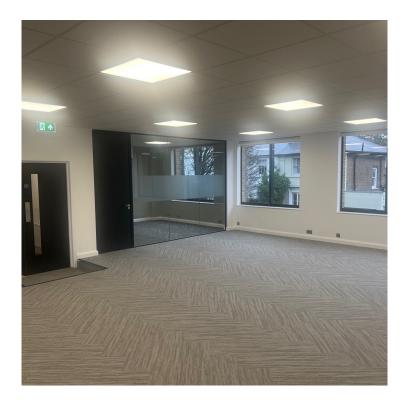

# **DESCRIPTION**

**Plug and Play / Refurbished Offices To Let** Vectra House is conveniently situated on Paradise Road within a five minute walk of Richmond town centre. Richmond station is close by providing mainline services to London Waterloo in addition to London Underground (District Line) and London Overground services.

The property is arranged over lower ground, ground and three upper floors totalling some 9,500 sq ft. The building has recently been refurbished. Plug and play space is available.

**EPC D-93** 

Dated: 26/08/2025

## **SPECIFICATION**

- Air conditioning
- Raised floors
- CAT6 wiring
- Good natural light
- Kitchen facilities
- Shower
- Passenger lift
- Intercom system
- New reception area
- WCs

**Tenure** New effective full repairing &