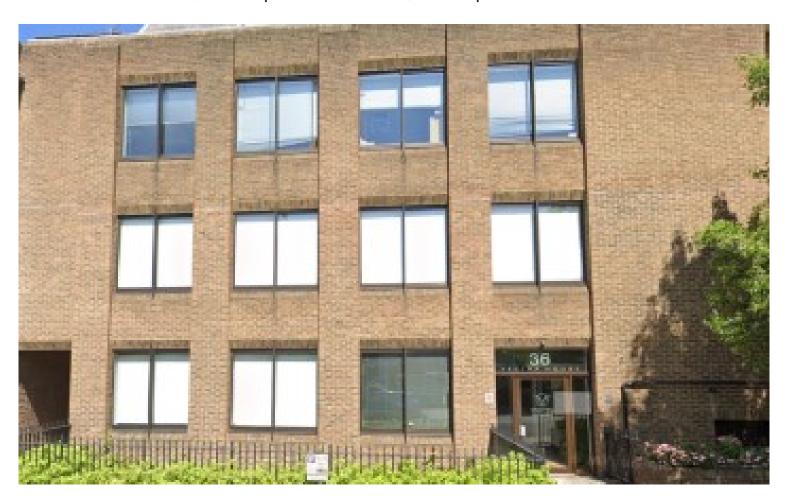

#### **ADDRESS**

Vectra House 36 Paradise Road Richmond TW9 1SE

# **DESCRIPTION**

**Plug and Play / Refurbished Offices To Let** Vectra House is conveniently situated on Paradise Road within a five minute walk of Richmond town centre. Richmond station is close by providing mainline services to London Waterloo in addition to London Underground (District Line) and London Overground services.

The property is arranged over lower ground, ground and three upper floors totalling some 9,500 sq ft. The building has recently been refurbished. Plug and play space is available.

**EPC D-93** 

Dated: 26/08/2025