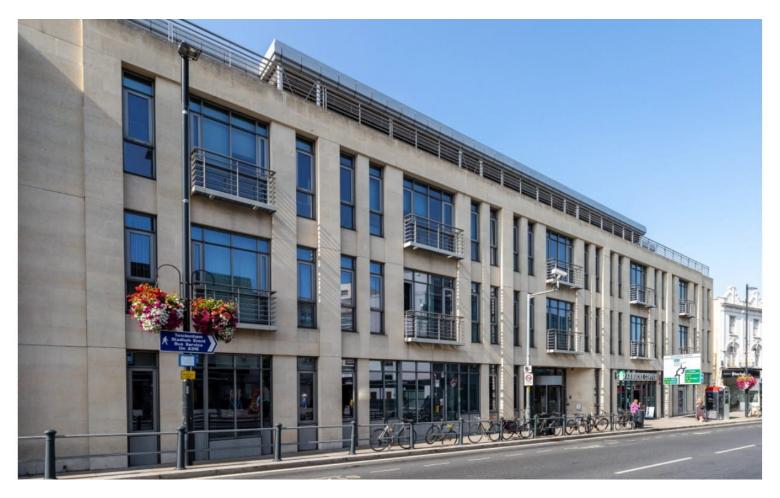

#### DESCRIPTION

**Flexible Town Centre Offices To Let** Parkshot House is prominently located in the heart of the historic Thameside town of Richmond upon Thames. The town benefits from an abundance of good shopping and a multitude of excellent restaurants. Richmond station is located immediately opposite Parkshot House, providing service to both London Waterloo, Overline and London Underground (District Line).

The newly refurbished Grade A offices will enable your company to develop its own corporate profile. The premises provide modern lounges allowing space for business meetings to be held in a comfortable environment.