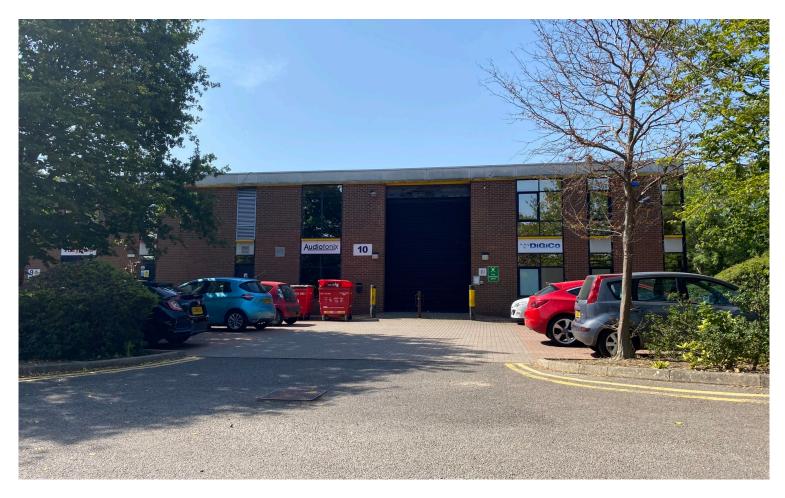

### **DESCRIPTION**

**Prominent Warehouse / Industrial Unit To Let** Silverglade Business Park offers high office content accommodation within a well landscaped estate. EPC: D-84

Unit 10 Silverglade Business Park is situated on the A243 Leatherhead Road, approximately 1.8 miles to the north of Junction 9 of the M25. This junction is approximately equidistant between Gatwick and Heathrow airports and provides excellent access to the national motorway network. The A3, one of the main arterial routes to central London can be accessed at the Hook interchange (1.7 miles to the north). Chessington South station providing regular National Rail services to central London (London Waterloo journey time approx 36 mins), Wimbledon and Clapham Junction is 1.4 miles from the property.

### **SPECIFICATION**

- Fully fitted offices at first floor
- 27 parking spaces
- Separate rear loading yard
- Three phase electricity
- 5.5m clear internal height
- Male & female WCs
- Fitted kitchenette
- 4.8m high roller shutter loading door