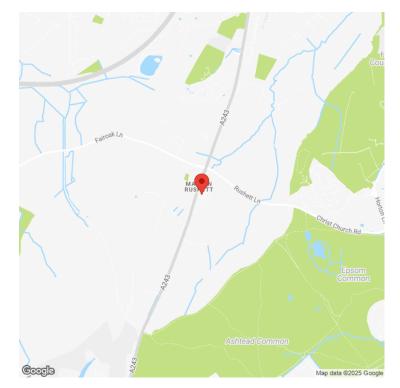

### **ADDRESS**

Unit 10 Silverglade Business Park Chessington KT9 2QL

### **DESCRIPTION**

**Prominent Warehouse / Industrial Unit To Let** Silverglade Business Park offers high office content accommodation within a well landscaped estate. EPC: D-84

Unit 10 Silverglade Business Park is situated on the A243 Leatherhead Road, approximately 1.8 miles to the north of Junction 9 of the M25. This junction is approximately equidistant between Gatwick and Heathrow airports and provides excellent access to the national motorway network. The A3, one of the main arterial routes to central London can be accessed at the Hook interchange (1.7 miles to the north). Chessington South station providing regular National Rail services to central London (London Waterloo journey time approx 36 mins), Wimbledon and Clapham Junction is 1.4 miles from the property.