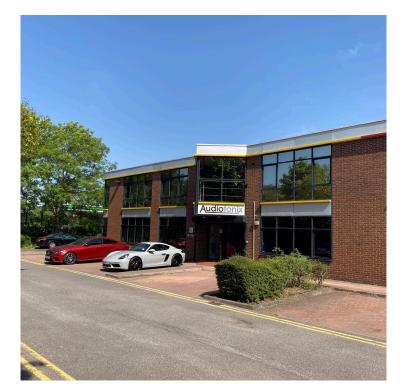

### **DESCRIPTION**

**Prominent Warehouse / Industrial Unit To Let** Silverglade Business Park offers high office content accommodation within a well landscaped estate. EPC: D-84

Unit 10 Silverglade Business Park is situated on the A243 Leatherhead Road, approximately 1.8 miles to the north of Junction 9 of the M25. This junction is approximately equidistant between Gatwick and Heathrow airports and provides excellent access to the national motorway network. The A3, one of the main arterial routes to central London can be accessed at the Hook interchange (1.7 miles to the north). Chessington South station providing regular National Rail services to central London (London Waterloo journey time approx 36 mins), Wimbledon and Clapham Junction is 1.4 miles from the property.

### **SPECIFICATION**

- Fully fitted offices at first floor
- 27 parking spaces
- Separate rear loading yard
- Three phase electricity
- 5.5m clear internal height
- Male & female WCs
- Fitted kitchenette
- 4.8m high roller shutter loading door