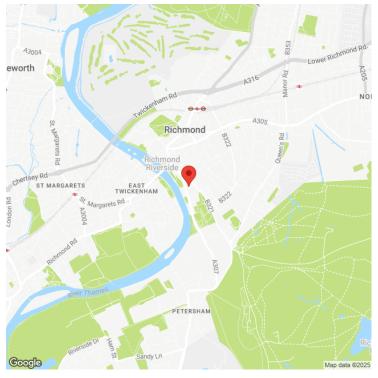

### **ADDRESS**

The Poppy Factory 20 Petersham Road Richmond TW10 6UE

## **DESCRIPTION**

The Royal British Legion Poppy Factory is a well known Richmond landmark and is situated at the southern approach to Richmond town centre. Richmond British Rail and Underground Station is approximately two-thirds of a mile from the building. The town centre which offers a wide range of shops and restaurants is a short walk.