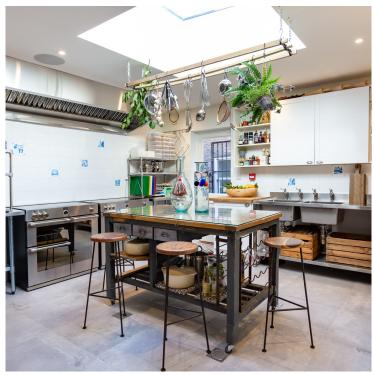

## Unique Commercial Investment For Sale Offers in excess of £799,950 pa excl

Imposing self-contained commercial property located in St Margaret's in the highly affluent London Borough of Richmond upon Thames. Recent substantial extension and refurbishment to a Grade A specification. Fully let to 31 October 2028 at a stepped rent rising to £60,000 per annum exclusive. Potential for rental growth. Suitable for numerous uses.

## **SPECIFICATION**

- Comfort cooling & heating
- Substantial kitchen
- Bathrooms
- Double glazing
- Skylights
- LED lighting
- Solid ceiling
- Timber & tiled flooring
- Video cameras
- Outdoor space
- Storage
- EPC Rating C-58

**Tenure** Freehold

**Price** £799,950

Service Charge N/A

Rates RV £12,250

**Size** Upper ground floor 1,218 sq ft.

Lower ground floor 1,090 sq ft.

Total 2,308 sq ft