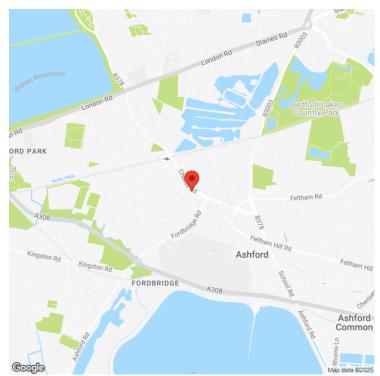

DESCRIPTION

#### **Retail Unit To Let**

The property is located on Church Road which is a busy thoroughfare, a short distance from Ashford main line station. Church Road is close to the B378 which leads to the A308 and connects to the Sunbury junction of the M3. Numerous bus routes serve the area.

The premises comprise of a ground floor retail unit which is mainly open plan with an office to the rear.

#### Dated: 31/08/2025

Michael Rogers LLP is regulated by the RICS and by HMRC in relation to its agency services and as a result is obliged to undertake anti money laundering checks on all parties proceeding with property transactions. We cannot proceed without these checks having been satisfactorily completed and you will be asked to provide information to satisfy such checks.









## **SPECIFICATION**

- Ground floor retail unit
- Open plan
- Rear office

| Tenure         | Freehold                    |
|----------------|-----------------------------|
| Rent           | £35,000 per annum exclusive |
| Service Charge | N/A                         |
| Rates          | Upon application            |
| Size           | 1,506 sq ft (140 sq m)      |

## CONTACT

Niall Christian BSc MRICS T 0208 332 4591 M 0778 0678 684 E niall.christian@michaelrogers.co.uk

#### Dated: 31/08/2025

The accuracy of any description, dimensions, references to condition, necessary permissions for use and occupation and other details contained herein is not guaranteed and is for general guidance only and prospective purchasers or tenants must not rely on them as statements of fact or represen