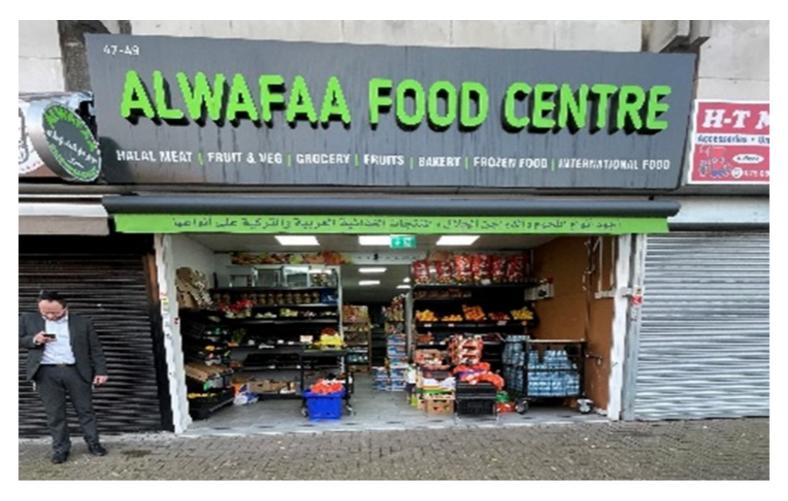

#### **Retail Unit To Let**

The property is located on Church Road which is a busy thoroughfare, a short distance from Ashford main line station. Church Road is close to the B378 which leads to the A308 and connects to the Sunbury junction of the M3. Numerous bus routes serve the area.

The premises comprise of a ground floor retail unit which is mainly open plan with an office to the rear.