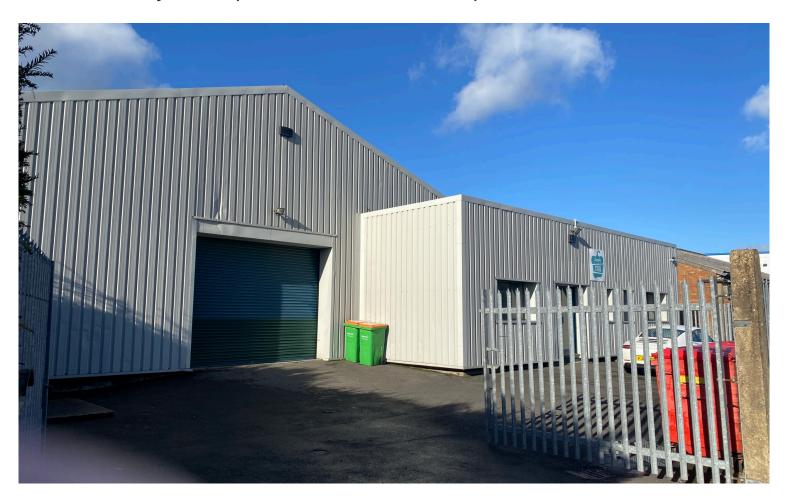

#### **DESCRIPTION**

The premises are situated on the Vestry Trading Estate to the north of Sevenoaks town centre, close to the A225. Sevenoaks town centre and main line railway station are within 1.5 miles of the site and Junction 5 of the M25 is approximately 3.5 miles to the west.

The property has a frontage to Vestry Road and extends to approximately 5,621 sq ft including office accommodation which is located at the front of the unit.

EPC Rating: D-98

Dated: 26/08/2025

### **SPECIFICATION**

- Electrically operated loading doors
- Self-contained yard
- Three phase power

**Tenure** Leasehold

**Rent** On application

Service Charge N/A

Rates tba

**Size** Office/ancillary 627 sq ft.