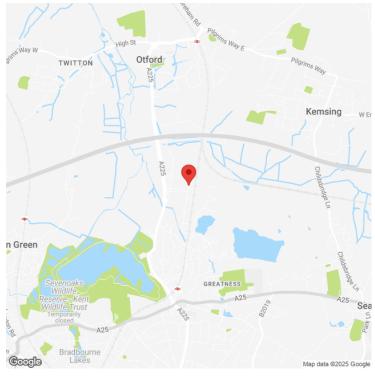

#### **ADDRESS**

Unit 4 Vestry Trading Estate Vestry Road Sevenoaks TN14 5EL

#### **DESCRIPTION**

The premises are situated on the Vestry Trading Estate to the north of Sevenoaks town centre, close to the A225. Sevenoaks town centre and main line railway station are within 1.5 miles of the site and Junction 5 of the M25 is approximately 3.5 miles to the west.