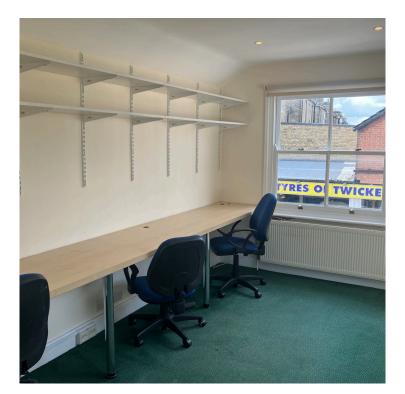

## **SPECIFICATION**

- Gas central heating
- Spotlights
- Floor coverings
- Double glazing
- Kitchenette
- WC
- Power points and telephone lines

| Tenure         | Freehold                    |
|----------------|-----------------------------|
| Price          | £250,000                    |
| Service Charge | N/A                         |
| Rates          | RV £4,300                   |
| Size           | 287 sq ft / 26.7 sq approx. |