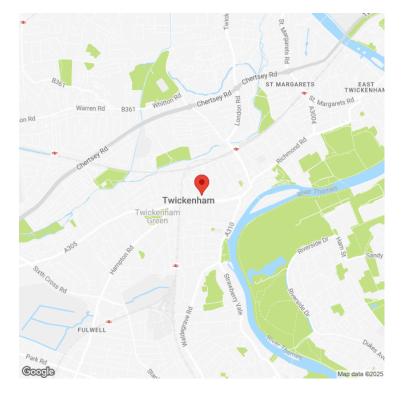

### Self-contained Office Building for Sale

The premises are situated in an established commercial location on Grove Avenue close to its junction with Heath Road. The property is less than one mile from Twickenham town centre.

Twickenham is an affluent mixed-use town and strong suburban commercial centre in the south-west of London close to the M3, M25 and Heathrow Airport. The town is located on the A316 which provides direct access on to the M3. Twickenham and Strawberry Hill train stations are nearby.