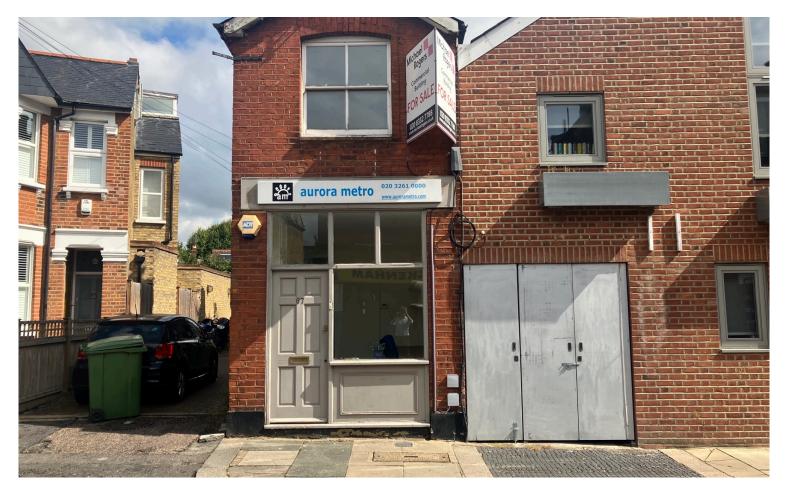

# **67 GROVE AVENUE TWICKENHAM**

287 sq ft / 26.7 sq approx.

## **ADDRESS**

67 Grove Avenue Twickenham TW1 4HX

### Self-contained Office Building for Sale

The premises are situated in an established commercial location on Grove Avenue close to its junction with Heath Road. The property is less than one mile from Twickenham town centre.